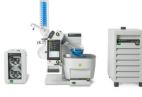

# **Recirculating Chiller F-325** "Support center" for the Rotavapor® R-220 Pro

Make your R-220 Pro independent of supply lines. Chiller, Rotavapor® R-220 Pro and Vacuum Pump V-600 form one compact unit, hosted on a trolley.

### Integrated

- · Space saving cooling device for the Rotavapor® R-220 Pro as it combines chiller and trolley in one
- · Centralized operation leads to convenient handling
- Easy and effective operation via the Rotavapor<sup>®</sup> R-220 Pro