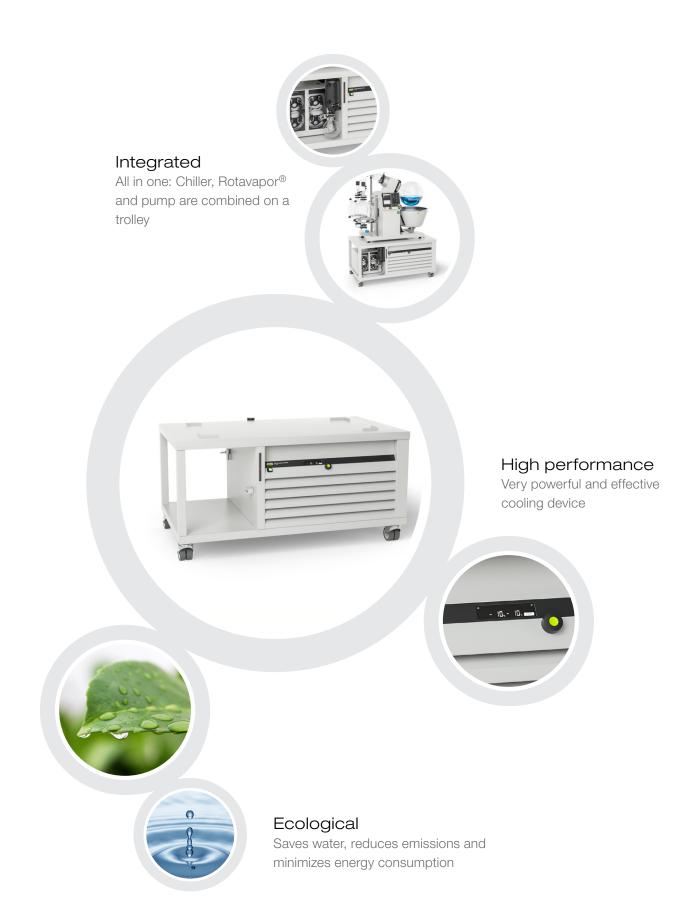

# **Recirculating Chiller F-325** "Support center" for the Rotavapor® R-220 Pro

Make your R-220 Pro independent of supply lines. Chiller, Rotavapor® R-220 Pro and Vacuum Pump V-600 form one compact unit, hosted on a trolley.

### Integrated

- · Space saving cooling device for the Rotavapor® R-220 Pro as it combines chiller and trolley in one
- · Centralized operation leads to convenient handling
- Easy and effective operation via the Rotavapor<sup>®</sup> R-220 Pro