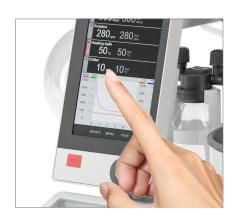

#### Intuitive navigation

Convenient water-resistant touch panel, user-friendly navigation knob and instant stop button.

### Convenient

Central touch screen control of all process parameters, recording, charting, live view and notifications on mobile devices

# Central touch screen control, recording and charting

The Interface I-300 Pro offers a 7" touch screen to control and view all process parameters at a glance. Sophisticated operating modes, recording and charting capabilities increase efficiency and convenience of rotary evaporation processes.