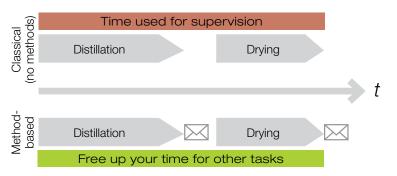

## Method-based operation minimizes supervision

Until now a distillation process required regular supervision to guarantee smooth operation. The I-300 Pro now offers user-defined steps that automatically guide the operator through the process. Push notifications alert when manual interaction is required.

BUCHI's newest innovation, frees up your time by eliminating the need for on-site supervision.

#### Save time by using methods