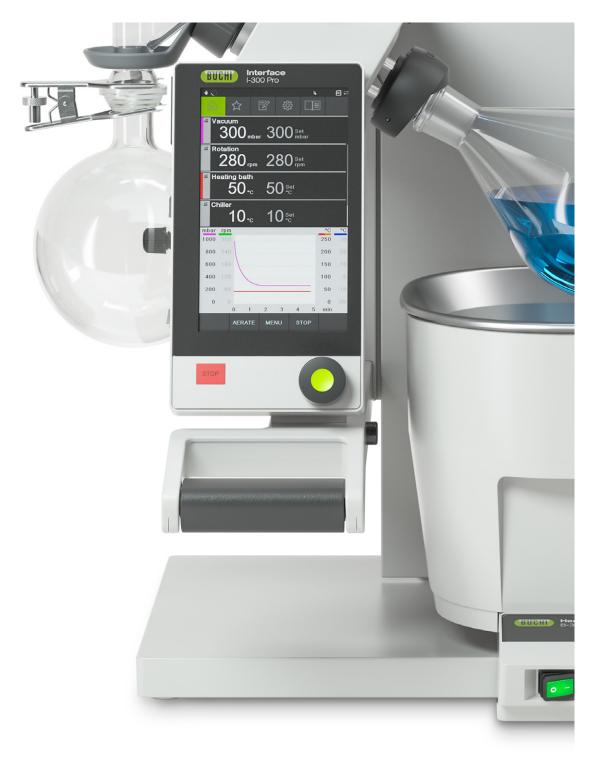

# Central touch screen control, recording and charting

The Interface I-300 Pro offers a 7" touch screen to control and view all process parameters at a glance. Sophisticated operating modes, recording and charting capabilities increase efficiency and convenience of rotary evaporation processes.

#### Intuitive navigation

Convenient water-resistant touch panel, user-friendly navigation knob and instant stop button.

## Charting

All process parameters are graphically displayed to facilitate the supervision of the distillation.

#### Recording

For traceability purposes all process parameters are continuously recorded. The set of data can be exported on an SD card for further analysis.

#### Convenient

- · Easy plug & play integration to a Rotavapor® R-300 system at any time
- · Central touch screen control and regulation of all process parameters at a glance such as rotation speed, heating/cooling/vapor temperature and pressure
- · Remote monitoring on mobile devices including push notifications, live view and charting
- · Traceability thanks to recording of all process parameters without additional software