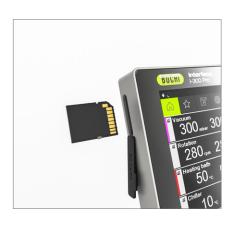

#### Recording

For traceability purposes all process parameters are continuously recorded. The set of data can be exported on an SD card for further analysis.