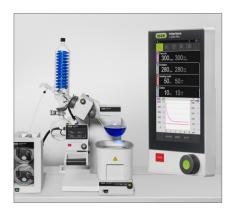

# Central touch screen control, recording and charting

The Interface I-300 Pro offers a 7" touch screen to control and view all process parameters at a glance. Sophisticated operating modes, recording and charting capabilities increase efficiency and convenience of rotary evaporation processes.

### Convenient

Central touch screen control of all process parameters, recording, charting, live view and notifications on mobile devices

## Charting

All process parameters are graphically displayed to facilitate the supervision of the distillation.

#### Recording

For traceability purposes all process parameters are continuously recorded. The set of data can be exported on an SD card for further analysis.

#### Convenient

- · Easy plug & play integration to a Rotavapor® R-300 system at any time
- · Central touch screen control and regulation of all process parameters at a glance such as rotation speed, heating/cooling/vapor temperature and pressure
- · Remote monitoring on mobile devices including push notifications, live view and charting
- · Traceability thanks to recording of all process parameters without additional software