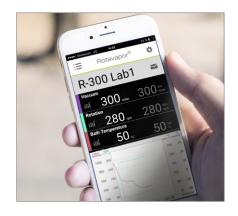

#### Remote monitoring

The Rotavapor® R-300 App for iOS, Android and Windows offers live view and charting of all process parameters including push notifications.

#### Convenient

- · Easy plug & play integration to a Rotavapor® R-300 system at any time
- · Central touch screen control and regulation of all process parameters at a glance such as rotation speed, heating/cooling/vapor temperature and pressure
- · Remote monitoring on mobile devices including push notifications, live view and charting
- · Traceability thanks to recording of all process parameters without additional software