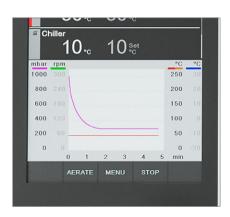

## Charting

All process parameters are graphically displayed to facilitate the supervision of the distillation.

#### Recording

For traceability purposes all process parameters are continuously recorded. The set of data can be exported on an SD card for further analysis.