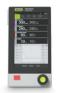

# Central touch screen control, recording and charting

The Interface I-300 Pro offers a 7" touch screen to control and view all process parameters at a glance. Sophisticated operating modes, recording and charting capabilities increase efficiency and convenience of rotary evaporation processes.

### Convenient

Central touch screen control of all process parameters, recording, charting, live view and notifications on mobile devices

## Charting

All process parameters are graphically displayed to facilitate the supervision of the distillation.

#### Recording

For traceability purposes all process parameters are continuously recorded. The set of data can be exported on an SD card for further analysis.