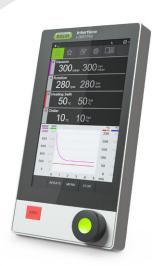

# Central touch screen control, recording and charting

The Interface I-300 Pro offers a 7" touch screen to control and view all process parameters at a glance. Sophisticated operating modes, recording and charting capabilities increase efficiency and convenience of rotary evaporation processes.

## Charting

All process parameters are graphically displayed to facilitate the supervision of the distillation.

#### Recording

For traceability purposes all process parameters are continuously recorded. The set of data can be exported on an SD card for further analysis.

#### Convenient

- · Easy plug & play integration to a Rotavapor® R-300 system at any time
- · Central touch screen control and regulation of all process parameters at a glance such as rotation speed, heating/cooling/vapor temperature and pressure
- · Remote monitoring on mobile devices including push notifications, live view and charting
- · Traceability thanks to recording of all process parameters without additional software