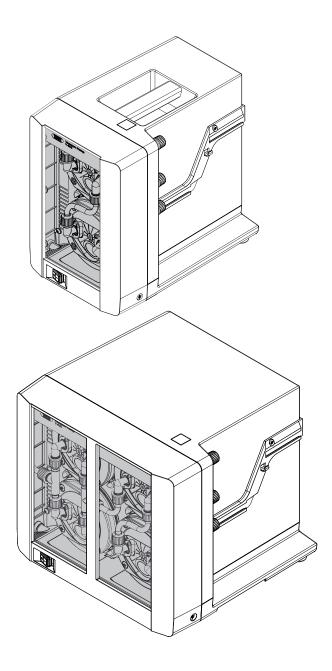

### Vacuum Pump

## V-300 / V-600

| Firmware update                                                     | With the BUCHI Monitor App and BUCHI Bluetooth Dongle, firmware updates can be easily done by the user at no costs.                                                            |
|---------------------------------------------------------------------|--------------------------------------------------------------------------------------------------------------------------------------------------------------------------------|
| Inspection window                                                   | A large glass window at front side Allows to observe the two pump heads and membranes for eventual dirt particles                                                              |
| Power saving mode (without I-300 / I-300 Pro)                       | Pump automatically switches to power saving mode after a given operation time  Reduces power consumption while maintaining same terminal vacuum                                |
| Level sensor (in combination with Interface I-300 / I-300 Pro only) | Warns of overflow into receiving flask of condenser/secondary condenser When solvents reaches a certain level, a warning pops up at interface and is sent to smartphone/tablet |
| Control two Rotavapor® systems in parallel                          | Operate two systems (in combination with 2 Interface I-300 / I-300 Pro only) Allows an upgrade to control two vacuum sources with two Rotavapor® systems simultaneously        |