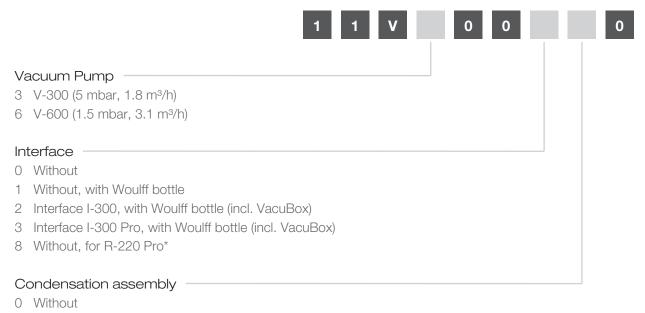

#### Order Code

Choose the configuration according to your needs:

- 1 Secondary condenser with insulation
- 2 Secondary cold trap
- \* For V-600 only

Scope of delivery
All configurations are supplied ready to use.

| Component                                     | V-300 | V-600 |
|-----------------------------------------------|-------|-------|
| Vacuum Pump V-300                             | 1     |       |
| Vacuum Pump V-600                             |       | 1     |
| Vacuum tubing                                 | 1     | 1     |
| Power cable                                   | 1     | 1     |
| Silencer                                      | 1     | 1     |
| Tubing connections (set)                      | 1     | 1     |
| Communication cable (Mini-DIN)                | 1     | 1     |
| Membrane tool (to fasten and remove membrane) | 1     | 1     |
| Interface I-300 / I-300 Pro (incl. holder)    | *     | *     |
| Woulff bottle                                 | *     | *     |
| VacuBox (incl. communication cable)           | *     | *     |
| Accessories needed for R-220 Pro              | -     | *     |
| Condensation assembly                         | *     | *     |

<sup>\*</sup> Optional, according to order code