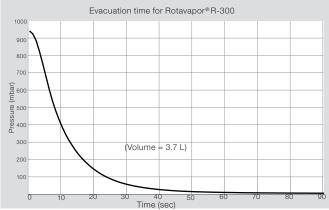

#### Performance characteristics

The V-300 and V-600 have a good suction capacity also at a low pressure. The graphs in the top row show suction capacity against pressure. The graphs in the bottom row show the evacuation time of a laboratory evaporator (left side) and an industrial evaporator (right side).

V-300 V-600