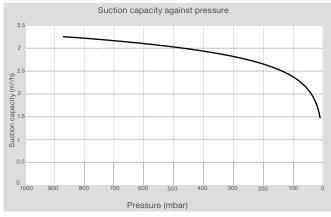

#### Performance characteristics

The V-300 and V-600 have a good suction capacity also at a low pressure. The graphs in the top row show suction capacity against pressure. The graphs in the bottom row show the evacuation time of a laboratory evaporator (left side) and an industrial evaporator (right side).

V-300 V-600