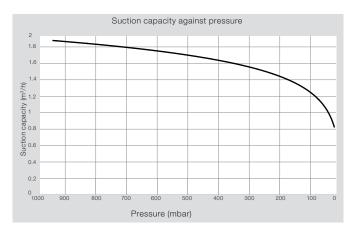

#### Performance characteristics

The V-300 and V-600 have a good suction capacity also at a low pressure. The graphs in the top row show suction capacity against pressure. The graphs in the bottom row show the evacuation time of a laboratory evaporator (left side) and an industrial evaporator (right side).

V-300 V-600