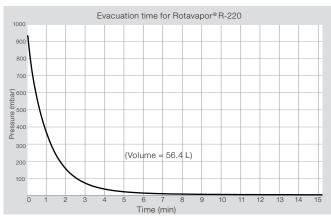

#### Performance characteristics

The V-300 and V-600 have a good suction capacity also at a low pressure. The graphs in the top row show suction capacity against pressure. The graphs in the bottom row show the evacuation time of a laboratory evaporator (left side) and an industrial evaporator (right side).

V-300 V-600