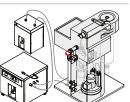

## Configuration

The following instruments are necessary for the closed pressure mode:

- Mini Spray Dryer S-300
- Inert Loop S-395
- Dehumidifier S-396

### Dehumidifier S-396

Inlet Outlet

#### Inert Loop S-395

Process gas IN Process gas OUT

#### Mini Spray Dryer S-300

5 Outlet 6 Inlet

Filter pressure **OUT** Filter pressure IN