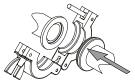

#### Mini Spray Dryer S-300

5 Outlet 6 Inlet

Filter pressure **OUT** Filter pressure IN

- ► Install the process gas tube to the filter pressure OUT.
- ► Install the other end from the tube to the filter pressure IN.

  See operation manual "Mini Spray Dryer S-300".
- ► Secure the process gas tube with the easy clamp.
- ► Install the filter sensors. See operation manual "Mini Spray Dryer S-300".