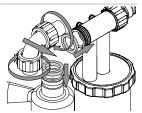

## Securing the tubes

Close the easy clamp.

► Tighten the nut.

- ► Install the process gas tube to the filter pressure OUT.
- ► Install the other end from the tube to the filter pressure IN.

  See operation manual "Mini Spray Dryer S-300".
- ► Secure the process gas tube with the easy clamp.
- ► Install the filter sensors. See operation manual "Mini Spray Dryer S-300".