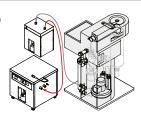

#### Precondition:

- ☑ The mini spray dryer is prepared. See operation manual "Mini Spray Dryer S-300 ".
- ☑ The inert loop is prepared. See operation manual "Inert Loop S-395 ".
- ☑ The dehumidifier is prepared. See operation manual "Dehumidifier S-396 ".
- ☑ The tubing inside the Mini Spray Dryer S-300 is installed. See installation manual "Mini Spray Dryer S-300 in open pressure mode " or "Mini Spray Dryer S-300 in open suction mode ".
- ► Connect the inert loop communication cable to the related connection on the mini spray dryer. See operation manual "Inert Loop S-395".
- ► Install the process gas tube to the Mini Spray Dryer S-300 outlet.
- Install the other end from the tube to the dehumidifier IN.
- Secure the process gas tube with the easy clamp.

- ► Install the process gas tube to the dehumidifier OUT.
- ► Install the other end from the tube to the process gas IN.
- ➤ Secure the process gas tube with the easy clamp.

- ► Install the process gas tube to the process gas OUT.
- ► Install the other end from the tube to the Mini Spray Dryer S-300 inlet.
- ➤ Secure the process gas tube with the easy clamp.
- Install the angle tube to the filter.