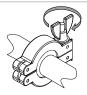

### Dehumidifier S-396

Inlet Outlet

#### Precondition:

- ☑ The mini spray dryer is prepared. See operation manual "Mini Spray Dryer S-300 ".
- ☑ The inert loop is prepared. See operation manual "Inert Loop S-395 ".
- ☑ The dehumidifier is prepared. See operation manual "Dehumidifier S-396 ".
- ☑ The tubing inside the Mini Spray Dryer S-300 is installed. See installation manual "Mini Spray Dryer S-300 in open pressure mode " or "Mini Spray Dryer S-300 in open suction mode ".
- ► Connect the inert loop communication cable to the related connection on the mini spray dryer. See operation manual "Inert Loop S-395".
- ► Install the process gas tube to the Mini Spray Dryer S-300 outlet.
- Install the other end from the tube to the dehumidifier IN.
- Secure the process gas tube with the easy clamp.

- ► Install the process gas tube to the dehumidifier OUT.
- ► Install the other end from the tube to the process gas IN.
- ➤ Secure the process gas tube with the easy clamp.

- ► Install the process gas tube to the process gas OUT.
- ► Install the other end from the tube to the Mini Spray Dryer S-300 inlet.
- ➤ Secure the process gas tube with the easy clamp.
- Install the angle tube to the filter.