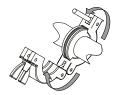

#### Inert Loop S-395

Process gas IN Process gas OUT

#### Precondition:

- ☑ The mini spray dryer is prepared. See operation manual "Mini Spray Dryer S-300 ".
- ☑ The inert loop is prepared. See operation manual "Inert Loop S-395 ".
- ☑ The dehumidifier is prepared. See operation manual "Dehumidifier S-396 ".
- ☑ The tubing inside the Mini Spray Dryer S-300 is installed. See installation manual "Mini Spray Dryer S-300 in open pressure mode " or "Mini Spray Dryer S-300 in open suction mode ".
- ► Connect the inert loop communication cable to the related connection on the mini spray dryer. See operation manual "Inert Loop S-395".
- ► Install the process gas tube to the Mini Spray Dryer S-300 outlet.
- Install the other end from the tube to the dehumidifier IN.
- Secure the process gas tube with the easy clamp.

- ► Install the process gas tube to the dehumidifier OUT.
- ► Install the other end from the tube to the process gas IN.
- ➤ Secure the process gas tube with the easy clamp.

- ► Install the process gas tube to the process gas OUT.
- ► Install the other end from the tube to the Mini Spray Dryer S-300 inlet.
- ➤ Secure the process gas tube with the easy clamp.
- Install the angle tube to the filter.