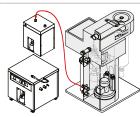

## Installing the closed pressure mode with Dehumidifier S-396 and Inert Loop S-395

#### Precondition:

- ☑ The mini spray dryer is prepared. See operation manual "Mini Spray Dryer S-300 ".
- ☑ The inert loop is prepared. See operation manual "Inert Loop S-395 ".
- ☑ The dehumidifier is prepared. See operation manual "Dehumidifier S-396 ".
- ☑ The tubing inside the Mini Spray Dryer S-300 is installed. See installation manual "Mini Spray Dryer S-300 in open pressure mode " or "Mini Spray Dryer S-300 in open suction mode ".
- ► Connect the inert loop communication cable to the related connection on the mini spray dryer. See operation manual "Inert Loop S-395".
- ► Install the process gas tube to the Mini Spray Dryer S-300 outlet.
- Install the other end from the tube to the dehumidifier IN.
- Secure the process gas tube with the easy clamp.

- ► Install the process gas tube to the dehumidifier OUT.
- ► Install the other end from the tube to the process gas IN.
- ➤ Secure the process gas tube with the easy clamp.

- ► Install the process gas tube to the process gas OUT.
- ► Install the other end from the tube to the Mini Spray Dryer S-300 inlet.
- ➤ Secure the process gas tube with the easy clamp.
- Install the angle tube to the filter.

- ► Install the process gas tube to the filter pressure OUT.
- ► Install the other end from the tube to the filter pressure IN.

  See operation manual "Mini Spray Dryer S-300".
- ► Secure the process gas tube with the easy clamp.
- ► Install the filter sensors. See operation manual "Mini Spray Dryer S-300".