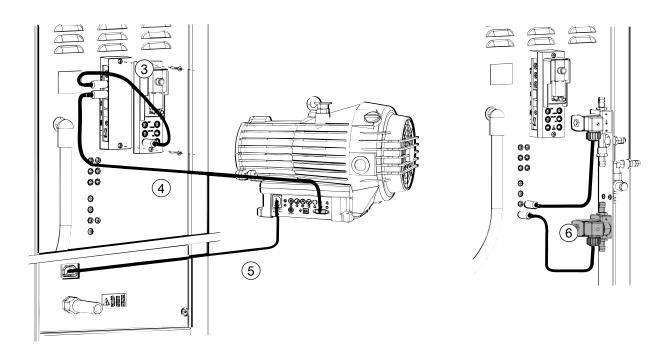

### Installing the Vacuum pump Edwards nXDS 10iC

## Installing a non BUCHI vacuum pump (option)

► Install a non BUCHI vacuum pump. See "Operation Manual Rotavapor® R-250 Pro", Installing a non BUCHI vacuum pump (option).