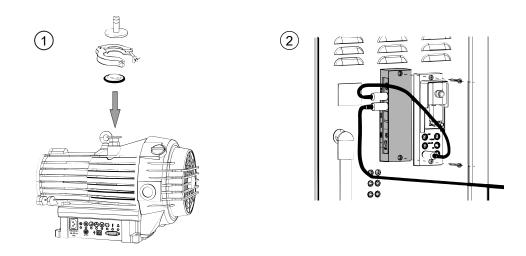

### Installing the Vacuum pump Edwards nXDS 10iC

## Installing a non BUCHI vacuum pump (option)

► Install a non BUCHI vacuum pump. See "Operation Manual Rotavapor® R-250 Pro", Installing a non BUCHI vacuum pump (option).